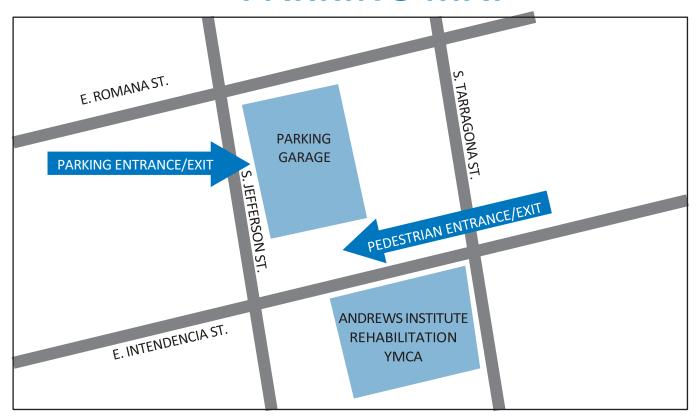

## ANDREWS INSTITUTE REHAB-YMCA PARKING MAP

## **FOR YMCA PARKING:**

- The YMCA parking garage is on the corner of Jefferson and Intendencia. The entrances are located on Jefferson St. between Intendencia St. and Romano St, or on E. Intendencia across from the YMCA main entrance.
- Note or write down your license plate number. Parking can be validated by entering your license plate number on the iPad at the round column in the YMCA lobby.
- You may park in any available unmarked space within the garage and then use the walkway which is across the street from the YMCA.
- If you are a non-member, you will need to sign in at the main entrance counter; members may sign in with their membership card.
- Andrews Institute Rehabilitation is on the second floor of the YMCA.
- Link for downtown Pensacola parking: <a href="https://www.cityofpensacola.com/3136/Free-Parking">https://www.cityofpensacola.com/3136/Free-Parking</a>